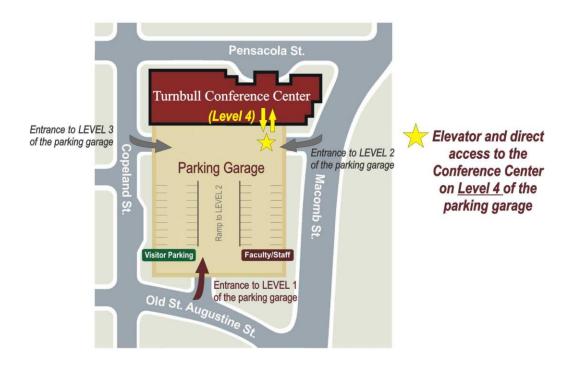

## **Parking**

Complimentary parking for the event will be available on a first come, first serve basis on LEVEL(s) 2-5 of the St. Augustine Parking Garage located adjacent to the Conference Center. The direct entrance to the Conference Center is located on the fourth floor of the parking garage. After the reserved time, any vehicles parking in the garage must have an FSU permit or may be subject to ticketing.