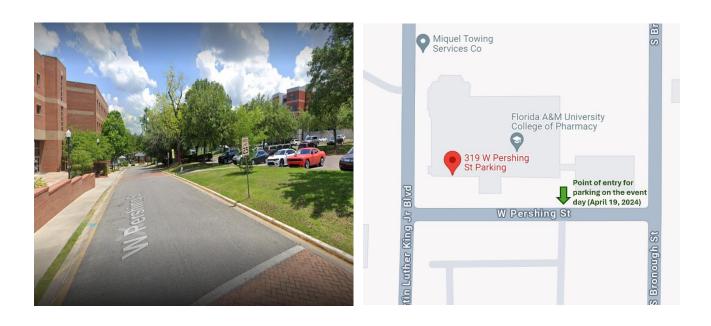

## Parking (Friday Reception at 6:00 pm)

Complimentary parking for the event will be available on a first come, first serve basis on 319W W Pershing St Parking located opposite to the College of Pharmacy. This is a gated parking which will be open to all registered members at 5:30 pm. After the reserved time, any vehicles parking in the garage must have a FAMU permit or may be subject to ticketing.

\*Parking at times other than those reserved for event parking is restricted – illegally parked vehicles will be cited.\*